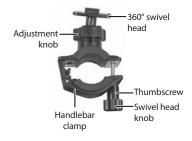

### Attaching to a bike Bike mount

 Insert the swivel head into the swivel head slot on the back of the holder and slide it into place until it is secure.

- 2 Remove the thumbscrew on the bike mount and set it aside.
- 3 Adjust the handlebar clamp to a size that best fits your bike frame or handlebars, then insert and securely tighten the thumbscrew removed earlier.

4 Loosen the adjustment or swivel head knobs to adjust the viewing angle, then retighten.